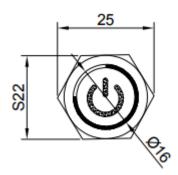

| Description                                                      |
|-----------------------|------------------------------------------------------------------|
| Switch rating         | 5A/250VAC                                                        |
| LED                   | Included, common Anode/Cathode                                   |
| LED Color             | Green, Blue, Red, White, Yellow, RGB or a combination of colours |
| LED Voltage           | 3 V – 220 V                                                      |
| LED Current           | 3mA – 20mA                                                       |
| LED Life              | 40.000 hours                                                     |

#### **Dimensions**

\*unit: mm





# **Push Button** SPB19-FPR2-xxx-xxx1







### Ordering information

Ordering can be done via www.summit-electronics.com or via info@summit-electronics.com. Please contact us for more information. Customisation of the product is available on request.

### **Technical support**

For all product questions please contact us via info@summit-electronics.com

### **Document** revision

| Rev    | Date       | changes                 |
|--------|------------|-------------------------|
| V01.00 | 23-12-2024 | First issue of document |