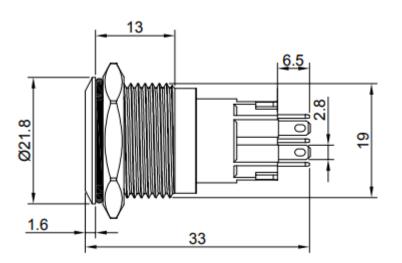

PB19-FPR2-xxx-xxx1



| Electrical Proporties | Description                                                      |
|-----------------------|------------------------------------------------------------------|
| Switch rating         | 5A/250VAC                                                        |
| LED                   | Included, common Anode/Cathode                                   |
| LED Color             | Green, Blue, Red, White, Yellow, RGB or a combination of colours |
| LED Voltage           | 3 V – 220 V                                                      |
| LED Current           | 3mA – 20mA                                                       |
| LED Life              | 40.000 hours                                                     |

#### **Dimensions**

\*unit: mm





# **Push Button** SPB19-FPR2-xxx-xxx1







### Ordering information

Ordering can be done via www.summit-electronics.com or via info@summit-electronics.com. Please contact us for more information. Customisation of the product is available on request.

### **Technical support**

For all product questions please contact us via info@summit-electronics.com

### **Document** revision

| Rev    | Date       | changes                 |
|--------|------------|-------------------------|
| V01.00 | 23-12-2024 | First issue of document |