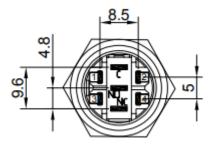

Description                                                      |
|-----------------------|------------------------------------------------------------------|
| Switch rating         | 5A/250VAC                                                        |
| LED                   | Included, common Anode/Cathode                                   |
| LED Color             | Green, Blue, Red, White, Yellow, RGB or a combination of colours |
| LED Voltage           | 3 V – 220 V                                                      |
| LED Current           | 3mA – 20mA                                                       |
| LED Life              | 40.000 hours                                                     |

#### **Dimensions**

\*unit: mm





# **Push Button** SPB19-FPR2-xxx-xxx1







### Ordering information

Ordering can be done via www.summit-electronics.com or via info@summit-electronics.com. Please contact us for more information. Customisation of the product is available on request.

### **Technical support**

For all product questions please contact us via info@summit-electronics.com

### **Document** revision

| Rev    | Date       | changes                 |
|--------|------------|-------------------------|
| V01.00 | 23-12-2024 | First issue of document |